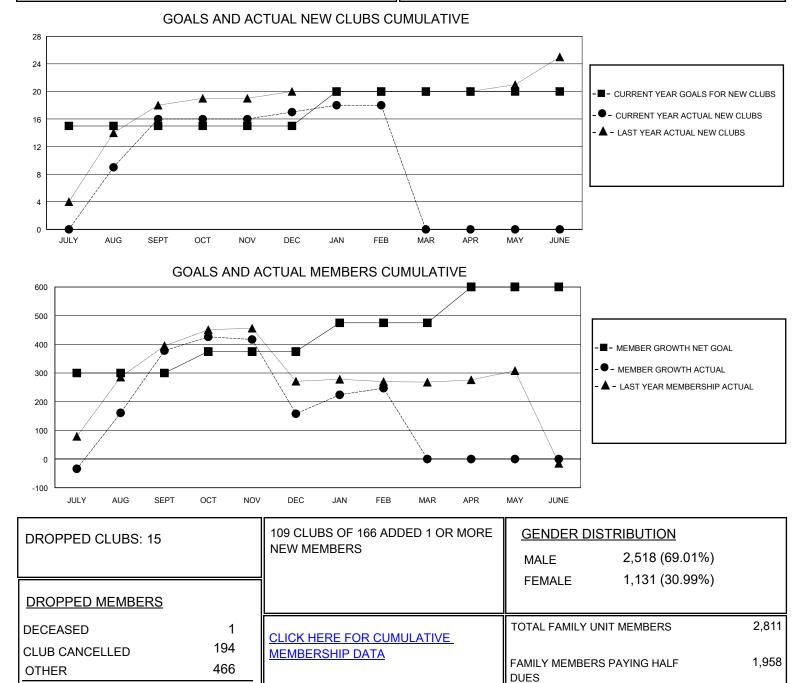

## MONTHLY MEMBERSHIP PROGRESS REPORT

District 325 K

Results as of: 2/29/2024

| GMT:                  | LOCATION NEPAL |           |               |                       |                         |                         | GMT CA                                             |
|-----------------------|----------------|-----------|---------------|-----------------------|-------------------------|-------------------------|----------------------------------------------------|
| Clubs                 |                |           |               | Members               |                         |                         |                                                    |
| RESULTS FOR 2023-2024 |                |           |               | RESULTS FOR 2023-2024 |                         |                         |                                                    |
| QUARTER               | NEW CLUB GOAL  | NEW CLUBS | DROPPED CLUBS | QUARTER MEM           | IBER GROWTH NET<br>GOAL | MEMBER GROWTH<br>ACTUAL | DROPPED<br>MEMBERS ACTUAL<br>(including transfers) |
| JULY/AUG/SEPT         | 15             | 16        | 1             | JULY/AUG/SEPT         | 300                     | 584                     | 189                                                |
| OCT/NOV/DEC           | 0              | 1         | 13            | OCT/NOV/DEC           | 75                      | 166                     | 381                                                |
| JAN/FEB/MAR           | 5              | 1         | 1             | JAN/FEB/MAR           | 100                     | 208                     | 91                                                 |
| APR/MAY/JUNE          | 0              | 0         | 0             | APR/MAY/JUNE          | 125                     | 0                       | 0                                                  |